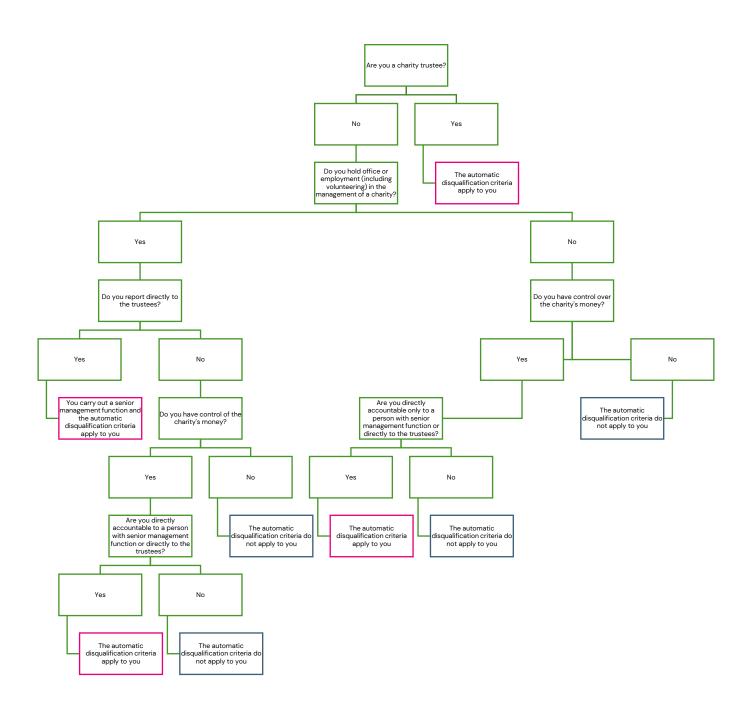

## Flow Chart - Do the automatic disqualification criteria apply to you?

## Questionnaire - Do the automatic disqualification criteria apply to you?

Question 1: Are you a charity trustee?

- Yes The automatic disqualification criteria apply to you.
- No Proceed to Question 2.

Question 2: Do you manage a charity?

- Yes Proceed to Question 3.
- No Proceed to Question 4.

Question 3: Do you report directly to the trustees?

- Yes You carry out a senior management function and the automatic disqualification criteria apply to you.
- No Proceed to Question 5.

Question 4: Do you have control over the charity's money?

- Yes Proceed to Question 6.
- No The automatic disqualification criteria do not apply to you.

Question 5: Do you have control of the charity's money?

- Yes Proceed to Question 7.
- No The automatic disqualification criteria do not apply to you.

Question 6: Are you directly accountable only to a person with senior management function or directly to the trustees?

- Yes The automatic disqualification criteria apply to you.
- No The automatic disqualification criteria do not apply to you.

Question 7: Are you directly accountable to a person with senior management function or directly to the trustees?

- Yes The automatic disqualification criteria apply to you.
- No The automatic disqualification criteria do not apply to you.