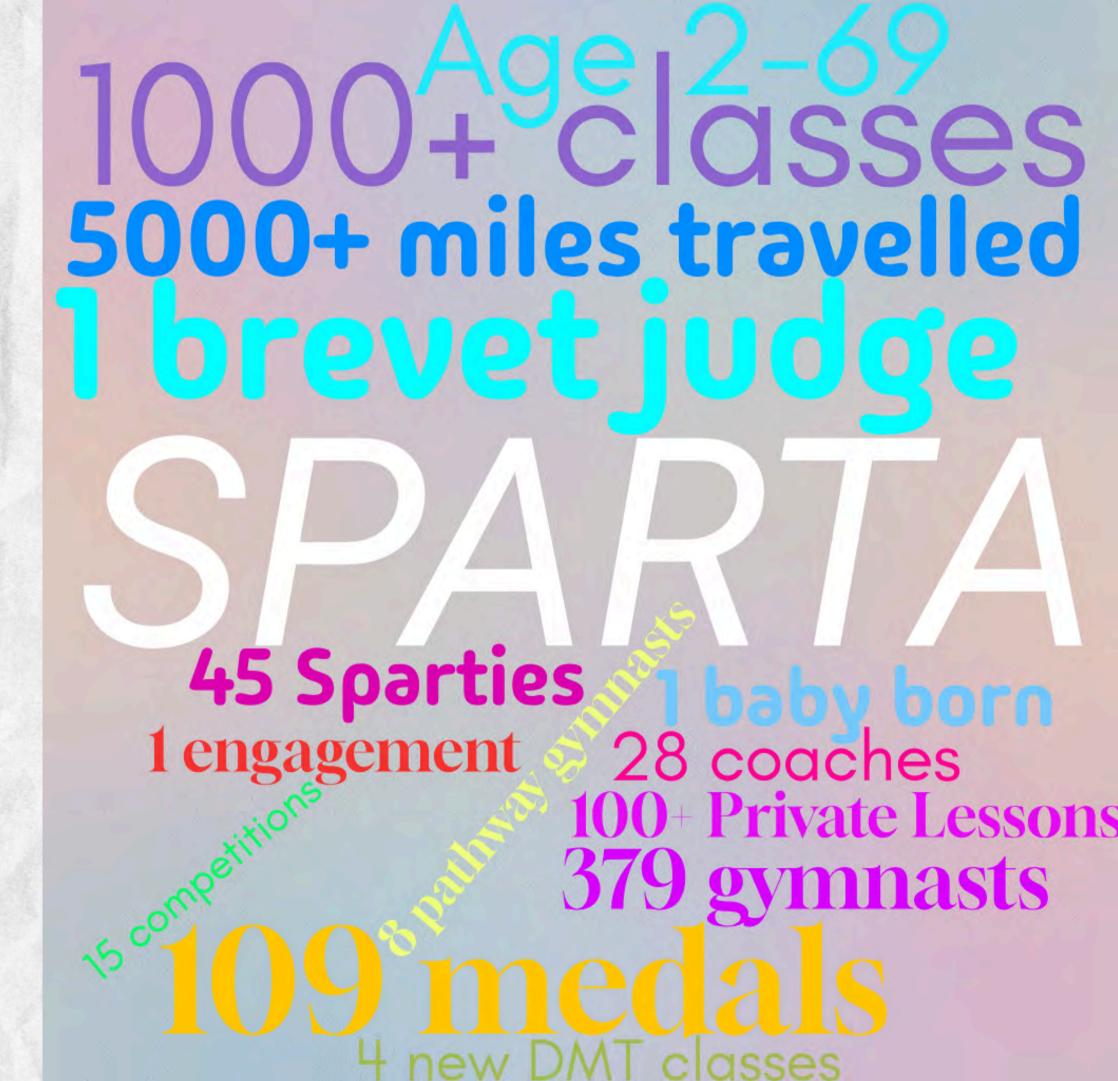

48 weeks of classes
1000+ lessons a year

# Achievements

- 8 gymnasts from our performance squad made it to the Scottish Pathway Programme
- Sparta TC won a total of 106 medals throughout the competitive season in Scotland, UK and Europe
- We took the top titles of Senior Men and Senior Women at the Scottish National Championships in 2023.

# Achievements

- 4 Judges qualified or increased their skill level.
- 15 Coaches qualified or increased their skill level.
- Several of our older gymnasts started their coaching pathway and joined our youth coach development programme.
- Courses Attended: DMT Club, DMT Development, Level 3
   Theory, Trampoline Performance, Trampoline Level 1,
   Trampoline Level 2
- 2 Clubsport awards were gained for Best Social Media and Coach of the Year 2023.

# DMT Development

- 7 DMT Club Coaches Qualified
- 2 Development Coaches Qualified
- 4 Competitive Classes each week
- Will be offered in all recreational classes in 2025
- New discipline competed in 2024